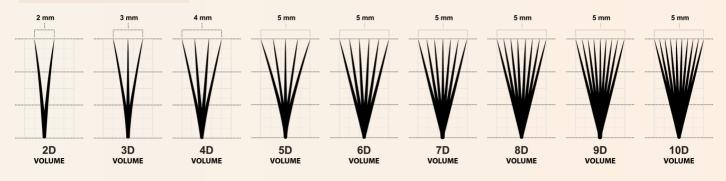

#### **VOLUME LASHES**

### EYELASH EXTENSION CLIENT DESIGN RECORD

| Client Name: _    |           |          | Date of birth:  |             |  |
|-------------------|-----------|----------|-----------------|-------------|--|
| Phone:            | I         | Email:   |                 |             |  |
|                   | Left eye  |          | Right eye       |             |  |
| XTENSION          | DESIGN    |          |                 |             |  |
| Service:          | Full      | Fill     | Removal         | Other:      |  |
| Application:      | Classic   | Hybrid   | Volume          | Mega Volume |  |
| Lash type:        | Synthetic | Silk     | Mink            | Other:      |  |
| Extension style:  | Natural   | Round    | Doll/cute       | Cat/Fox     |  |
|                   | Squirrel  | Other: _ |                 |             |  |
| Eyelash curl type | :         |          | Eyelash length: |             |  |
| Eyelash thickness | s:        |          | Fans:           |             |  |
|                   |           |          |                 |             |  |
|                   |           | NO       | TES             |             |  |
|                   |           |          |                 |             |  |
|                   |           |          |                 |             |  |
|                   |           |          |                 |             |  |
|                   |           |          |                 |             |  |
|                   |           |          |                 |             |  |