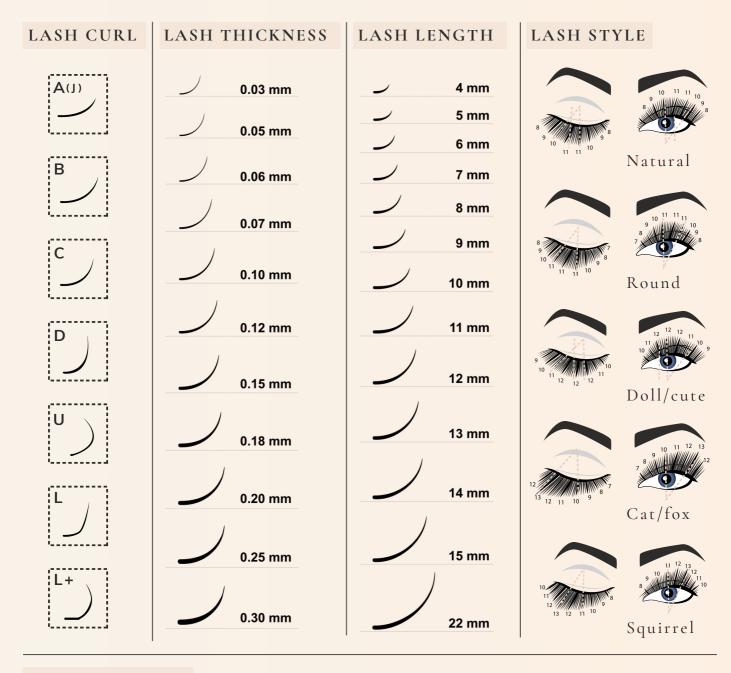

### EYELASH EXTENSION LASH GUIDE

### EYELASH EXTENSION CLIENT DESIGN RECORD

| Client Name: _    |           |          | Date of birth:  |             |  |
|-------------------|-----------|----------|-----------------|-------------|--|
| Phone:            | I         | Email:   |                 |             |  |
|                   | Left eye  |          | Right eye       |             |  |
| XTENSION          | DESIGN    |          |                 |             |  |
| Service:          | Full      | Fill     | Removal         | Other:      |  |
| Application:      | Classic   | Hybrid   | Volume          | Mega Volume |  |
| Lash type:        | Synthetic | Silk     | Mink            | Other:      |  |
| Extension style:  | Natural   | Round    | Doll/cute       | Cat/Fox     |  |
|                   | Squirrel  | Other: _ |                 |             |  |
| Eyelash curl type | :         |          | Eyelash length: |             |  |
| Eyelash thickness | s:        |          | Fans:           |             |  |
|                   |           |          |                 |             |  |
|                   |           | NO       | TES             |             |  |
|                   |           |          |                 |             |  |
|                   |           |          |                 |             |  |
|                   |           |          |                 |             |  |
|                   |           |          |                 |             |  |
|                   |           |          |                 |             |  |